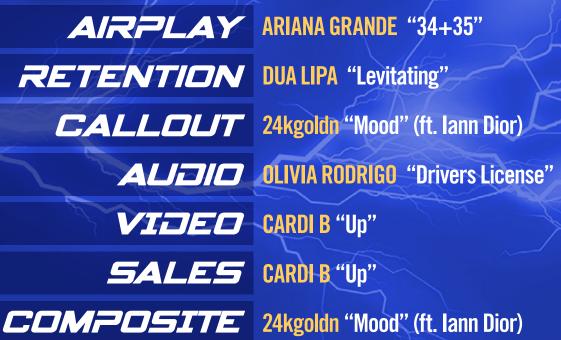

# MMI-POWERS

Weighted Airplay, Retention Scores, Streaming Scores, and Sales Scores this week combined and equally weighted deviser Powers Rankers.

| TW RK<br>Airplay | TW RK<br>Retention | TW RK<br>Callout | TW RK<br>Audio | TW RK<br>Video | TW RK<br>SALES | TW COMP<br>Rank | ARTIST                        | TITLE                              | LABEL                           |
|------------------|--------------------|------------------|----------------|----------------|----------------|-----------------|-------------------------------|------------------------------------|---------------------------------|
| 7                | 3                  | 1                | 6              | 15             | 9              | 1               | 24KGOLDN                      | Mood f/Iann Dior                   | RECORDS/Columbia                |
| 9                | 1                  | 18               | 9              | 12             | 5              | 2               | DUA LIPA                      | Levitating                         | Interscope-Warner               |
| 4                | 22                 | 5                | 1              | 2              | 2              | 3               | OLIVIA RODRIGO                | drivers license                    | Geffen/Interscope               |
| 1                | 5                  | 7                | 7              | 13             | 28             | 4               | ARIANA GRANDE                 | 34+35                              | Republic                        |
| 3                | 2                  | 2                | 25             | 18             | 23             | 5               | CHRIS BROWN X YOUNG THUG      | Go Crazy                           | Chris Brown/300 EntRCA          |
| 11               | 13                 | 29               | 3              | 5              | 3              | 6               | THE WEEKND                    | Save Your Tears                    | XO/Republic                     |
| 2                | 4                  | 3                | 15             | 16             | 33             | 7               | ARIANA GRANDE                 | positions                          | Republic                        |
| 6                | 7                  | 12               | 22             | 22             | 13             | 8               | BILLIE EILISH                 | Therefore I Am                     | Darkroom/Interscope             |
| 39               | X                  | 27               | 2              | 1              | 1              | 9               | CARDI B                       | Up                                 | Atlantic                        |
| 10               | 6                  | 20               | 20             | 17             | 12             | 10              | TATE MCRAE                    | You Broke Me First                 | RCA                             |
| 34               | Х                  | 22               | 8              | 6              | 6              | 11              | CJ                            | Whoopty                            | Warner                          |
| 12               | 14                 | 9                | 17             | 20             | 11             | 12              | MACHINE GUN KELLY & BLACKBEAR | My Ex's Best Friend                | Bad Boy/Interscope              |
| 5                | 9                  | 8                | 26             | 27             | 16             | 13              | JUSTIN BIEBER & BENNY BLANCO  | Lonely                             | fks/Def Jam-Interscope          |
| 27               | Х                  | 17               | 16             | 14             | 8              | 14              | SAWEETIE                      | Best Friend f/Doja Cat             | lcy/Artistry/RCA-Warner         |
| 19               | 18                 | 11               | 19             | 11             | 10             | 15              | MEGAN THEE STALLION           | Body                               | 1501 Certified/300 Ent.         |
| 42               | Х                  | Х                | 5              | 3              | 20             | 16              | DOJA CAT                      | Streets                            | Kemosabe/RCA                    |
| 15               | 11                 | 23               | 18             | 33             | 7              | 17              | JUSTIN BIEBER                 | Anyone                             | Def Jam                         |
| 14               | 19                 | 4                | 13             | 23             | 27             | 18              | POP SMOKE                     | What You Know Bout Love            | Victor Victor/Republic          |
| 26               | Х                  | 13               | 12             | 24             | 26             | 19              | THE KID LAROI                 | Without You                        | Columbia                        |
| 17               | 8                  | 21               | 23             | 38             | 15             | 20              | TAYLOR SWIFT                  | willow                             | Republic                        |
| 40               | Х                  | 14               | 27             | 8              | 19             | 21              | ERICA BANKS                   | Buss It                            | 1501 Certified/Warner           |
| 46               | Х                  | 10               | 10             | 10             | 38             | 22              | POP SMOKE                     | For The Night f/Lil Baby/DaBab     | Def-Cap-Int-Republic            |
| 37               | Х                  | 37               | 4              | 7              | 31             | 23              | SZA                           | Good Days                          | Top Dawg Ent./RCA               |
| 8                | 17                 | 6                | 34             | 37             | 34             | 24              | RITT MOMNEY                   | Put Your Records On                | Disruptor/Columbia              |
| 23               | 23                 | 32               | 11             | 9              | 36             | 25              | BAD BUNNY                     | Dakiti f/Jhay Cortez               | Rimas/The Orchard               |
| 24               | 10                 | 31               | 37             | 40             | 14             | 26              | ED SHEERAN                    | Afterglow                          | Atlantic                        |
| 44               | Х                  | Х                | 29             | 28             | 4              | 27              | G-EAZY                        | Provide f/Chris Brown              | RCA                             |
| 49<br>21         | Х                  | X<br>10          | 14             | 4              | 21             | 28              | YUNG BLEU                     | You're Mines Still f/Drake         | VM/OVO/Warner                   |
| 21               | X                  | 16               | 21             | 44             | 35             | 29              | TRAVIS SCOTT & HVME           | Goosebumps (Remix)                 | Cactus Jack/Epic                |
| 28<br>18         | x<br>21            | X                | х<br>32        | X              | X<br>17        | 30              |                               | We're Good<br>Monsters f/blackbear | Wamer                           |
| 18               | 21<br>15           | 25<br>24         | 32<br>39       | 35<br>39       | 17<br>32       | 31<br>32        | ALL TIME LOW<br>HARRY STYLES  | Golden                             | Fueled By Ramen/EMG<br>Columbia |
| 15<br>31         | 15                 | 24<br>15         | 39<br>45       | 39<br>34       | 32<br>37       | 33              | JASON DERULO                  | Take You Dancing                   | Atlantic                        |
| 45               |                    |                  | 45<br>31       | 34<br>26       | 57<br>18       | 33<br>34        | MASKED WOLF                   | Astronaut In The Ocean             | Elektra/EMG                     |
| 40<br>30         | X<br>X             | x<br>28          | 30             | 20<br>25       | 18<br>41       | 34              | SABRINA CARPENTER             | Skin                               | Island/Republic                 |
| 36               | x                  | 36               | 30<br>24       | 32             | 25             | 36              | GLASS ANIMALS                 | Heat Waves                         | Republic                        |
| 22               | 20                 | 30               | 24             | 36             | 46             | 37              | THE KID LAROI                 | So Done                            | Columbia                        |
| 32               | X                  | 38               | 33             | 42             | 24             | 38              | TIESTO                        | The Business                       | Atlantic                        |
| 16               | x                  | 34               | 46             | 46             | 29             | 39              | AVA MAX                       | My Head & My Heart                 | Atlantic                        |
| 29               | 24                 | 39               | 35             | 21             | 30             | 40              | BLACK EYED PEAS               | Girl Like Me f/Shakira             | Epic                            |
| 35               | X                  | 26               | 43             | 29             | 40             | 41              | YUNG GRAVY                    | Oops                               | Republic                        |
| 33               | X                  | 41               | 38             | 43             | 22             | 42              | NELLY & FLORIDA GEORGIA LINE  | Lil Bit                            | RECORDS/Columbia                |
| 20               | х                  | 40               | 42             | 47             | 39             | 43              | JASON DERULO                  | Lifestyle f/Adam Levine            | Atlantic                        |
| 38               | х                  | 19               | 47             | 41             | 47             | 44              | FOUSHEE                       | Deep End                           | RCA                             |
| 25               | 16                 | 33               | 48             | 49             | 42             | 45              | SIGALA                        | Lasting Lover f/James Arthur       | Last Nite/Arista                |
| 41               | Х                  | 35               | 41             | 48             | 43             | 46              | MEDUZA                        | Paradise f/Dermot Kennedy          | Republic                        |
| 43               | Х                  | х                | 40             | 45             | 45             | 47              | JESSIA                        | I'm Not Pretty                     | Artist Driven/Republic          |
| 47               | Х                  | х                | 44             | 31             | 44             | 48              | SAWEETIE                      | Back To The Streets f/J. Aiko      | Icy/Artistry/Warner             |
| 50               | Х                  | х                | 36             | 30             | 48             | 49              | JHENE AIKO                    | B.S. f/H.E.R.                      | 2Fish/ArtClub/RCA-Def Jam       |
| 48               | Х                  | Х                | 49             | 19             | 49             | 50              | TAI VERDES                    | Stuck In The Middle                | Arista                          |
|                  |                    |                  |                |                |                |                 |                               |                                    |                                 |