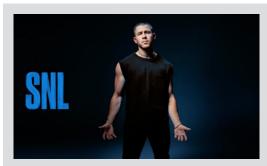

#### NICK JONAS - "SPACEMAN" (on SNL)

And while we're still awake and in front of the tube, MMI flipped over to *SNL* to catch Nick Jonas blast off into "Spaceman." This intergalactic performance was so cool with some stellar visual spacey effects that capsulized Nick's enduring timeless talent and hipness. This Neo-soulfull, no-gravity performance floated off the rabbit ears like the hit that it is and sent seismic pings scattering all over the super-sonic first alert airplay charts. If you're looking for something to rotate your universe, you've landed on the right planet. Click here: