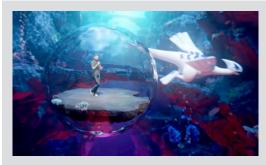

#### **POST MALONE - "ONLY WANT TO BE WITH YOU"**

Post Malone is in a bubble of his own! And even though his career is far from under water, this mega-fun video picks a pearl of a 1995 smash and reinvents "Only Wanna Be With You." As this "Pokemon 25" re-do video surfaces, we see our Aqua-man Malone encased like an oyster and surrounded by an animated (what seems to be)... blowfish. When immersing our MMI data radar/sonar device, we're picking up big pockets of airplay that won't be down below for long. If you'd like your day brightened a bit, dive in and click here: