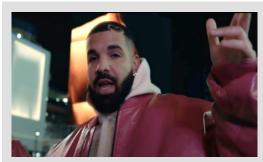

#### DRAKE - "WHAT'S NEXT"

Boom. Debut Top 10? Yep. Drake rips the roof off with his latest video featuring trains, planes and automobiles. With chart moves like this, if you ask, "What's Next," we can only guess the top of the charts. Click here: