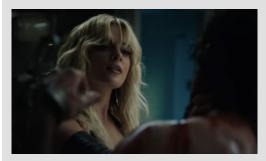

#### THE WEEKND - "SAVE YOUR TEARS"

Don't you just wish The Weeknd would last forever? Well. Looking at the numbers on "Save Your Tears" it looks like this track is bound for glory and is kicking into airplay hyper-drive. But in this artery clip our hero just can't seem to get the club crowd moving. Maybe they're not like, ah... real people? It's nothing that a good 'ol confetti suicide can't fix. If you want to pull the trigger on a great video, click here: