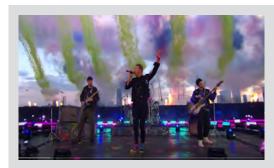

#### COLDPLAY - "HIGHER POWER" LIVE FROM THE BRIT AWARDS

Last week's 2021 Brit awards was set afire and adrift with a floating Coldplay mega performance in the middle of the Thames River. The quartet hammered out their latest release "Higher Power" in full British regalia including plumes of rainbow smoke and dancing holograms. For a jolly good time, click here: