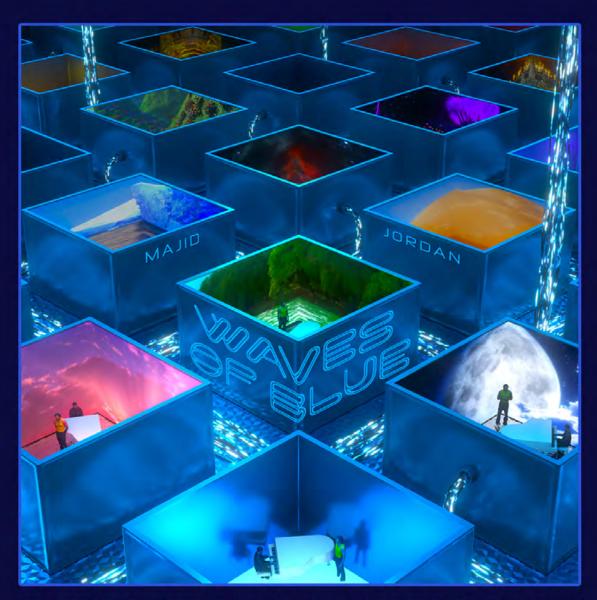

#### MAJID JORDAN "WAVES OF BLUE"

#### MAJID JORDAN - "WAVES OF BLUE"

This Majid Jordan track keeps pinging the MMI radar. There are a couple of things happening here: Majid isn't a person (well, half of him is) but it's a duo and they're Canadian which is always cool too, eh? But we're also picking up on this "clip" trend that's a cool look for club play and vibe setting. This visualizer of "Waves of Blue" is fun, colorful, mood setting and enjoyable to watch but you may get a little seasick. To see pretty colors, take this and click here: