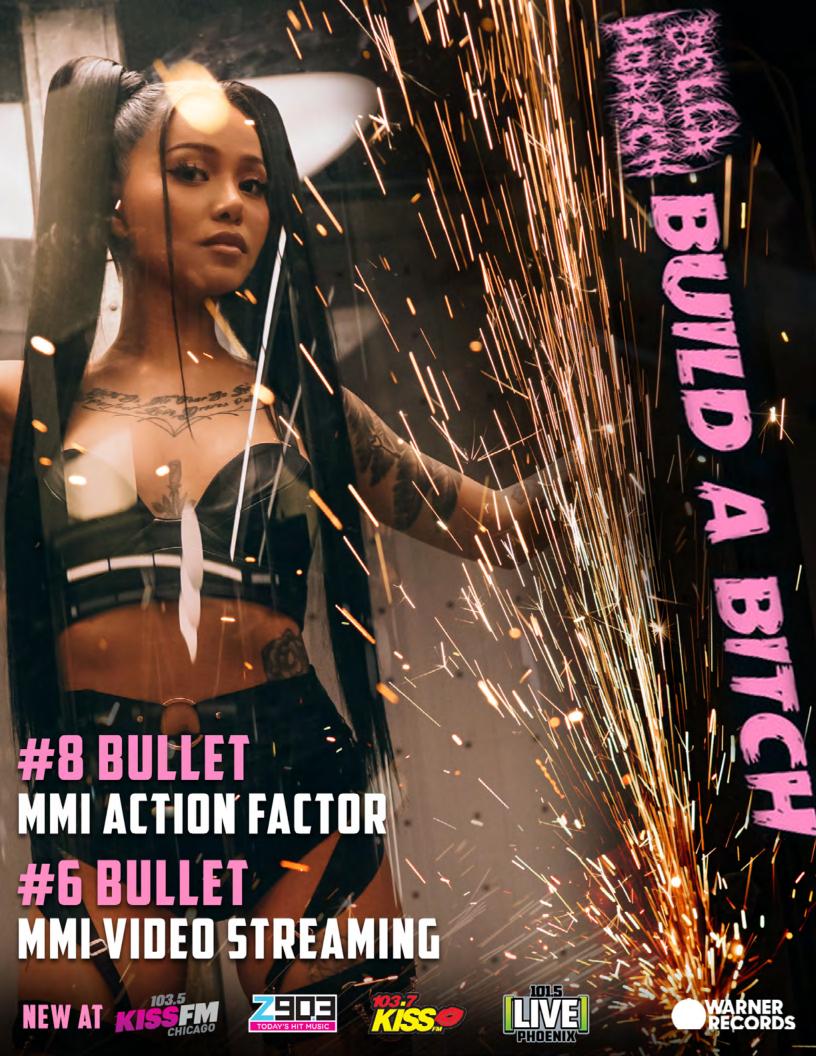

#### **POST MALONE - "MOTLEY CREW"**

MMI brings you a track on a track. Our man Malone is back and he's at the post position and ready to race. In this well calibrated clip of "Motley Crew" Post pays tribute to all the tire changers and coolant slingers of the Nascar world. By the look of the first alerts, it looks like this one is rounding the bank and headed for the checkered flag. Gas up and click here: