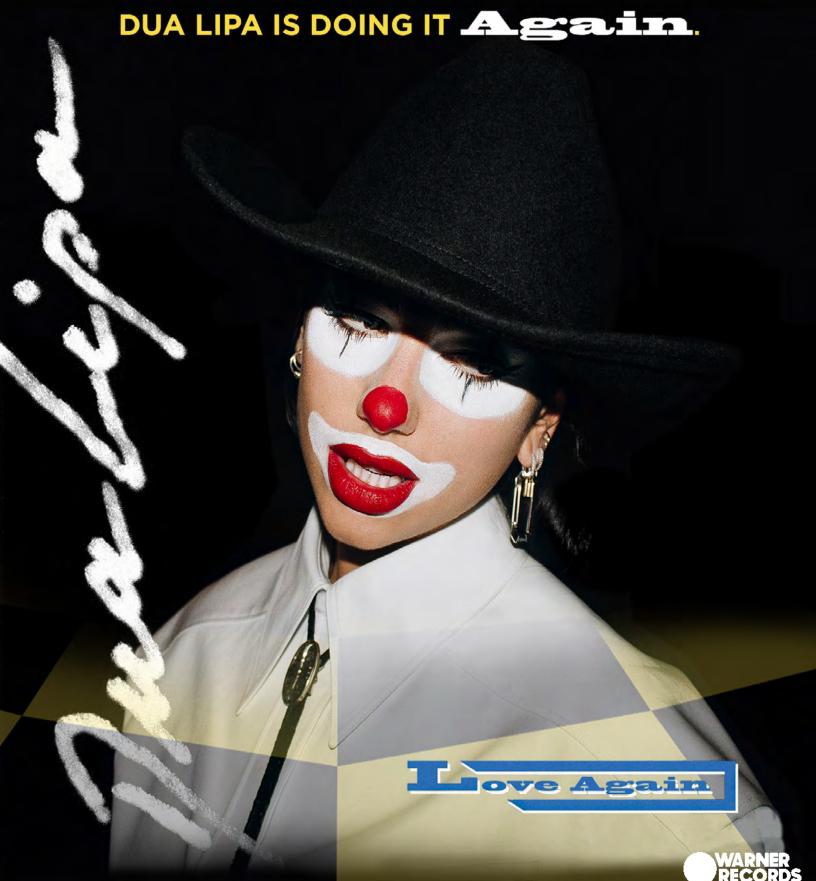

## **HOT ZONE / DEVELOPING**

All five components listed above are contemplated. Songs moving up and increasing significantly in TWO or more categories are designated in the Hot Zone. Other new releases are designated as Developing.