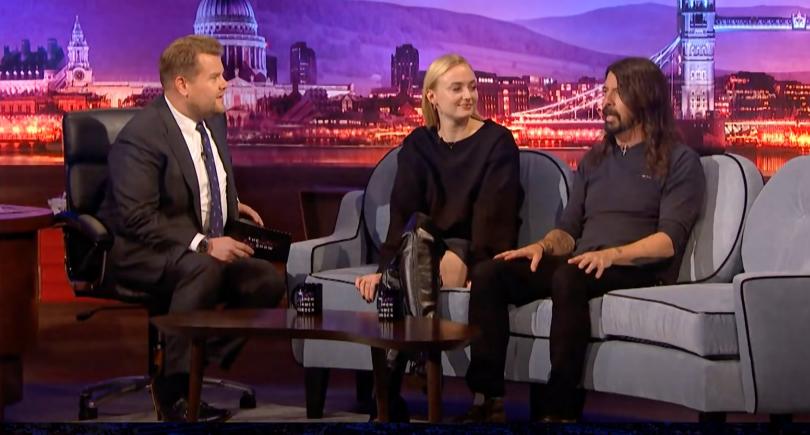

# DAVE GROHL BAILED OUT BY TAYLOR SWIFT AT A PAUL MCCARTNEY PARTY

Sunday night for the 2nd time, Dave Grohl was inducted into the Rock And Roll Halll of Fame. First was in 2014 for Nivana and now with his Foo Fighters. Quite a honor and quite a trick! Instead of a grainy clip of Sir Paul McCartney presenting the award, we thought we'd treat you to this gem of a story from The Late, Late Show with James Corden. It's about that awkward moment we all get into when you're asked to play a song to follow Paul, you're a bit too tipsy and Taylor Swift saves the day....We know, we get it....it happens all the time but it';s still a great story! Click Here: