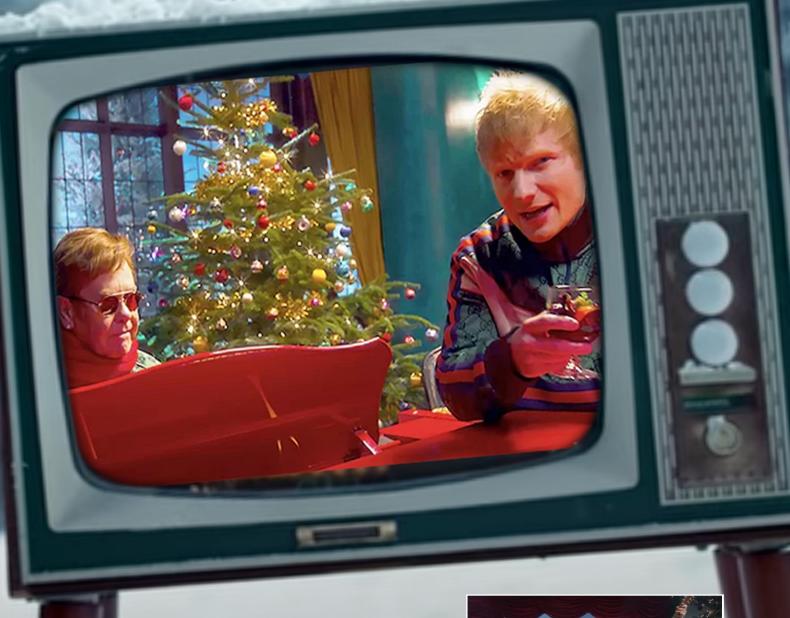

Let's face it...It doesn't get much better than this. Elton and Ed acting like elves, flying snowmen, top hats, silver bells, holiday merriment deluxe and a new track we can all play in a meaningful holiday rotation. Let's put it all behind us and celebrate the holiday by clicking here: