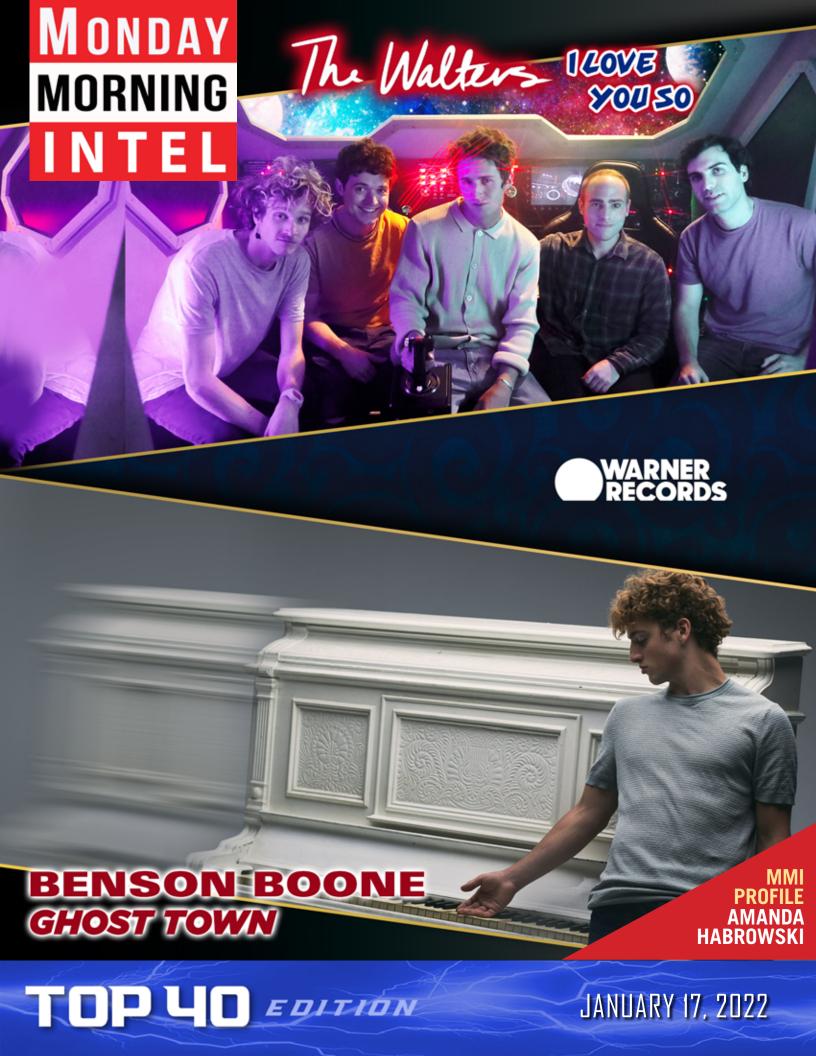

#### THE WALTERS - "I LOVE YOU SO"

What a story: The indie Chicago band released "I Love You So" 7 years ago then promptly disbanded. Their quirky video goes to TikTok and 200 million Spotify streams and a million views later... they're back! This spacey crash-landing video seems to be a refueled career's launchpad. T-minus click here: