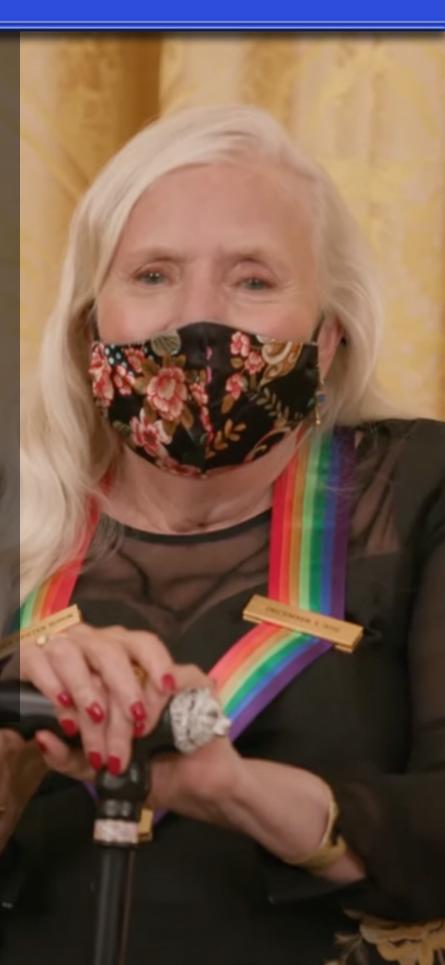

If you missed last month's Kennedy Center Honors salute to Joni Mitchell, MMI recommends you stream the entire amazing and emotional evening. In the President's reception he addressed the songwriter honoree with grace and appreciation. It was clear the President Biden knew her music, her lyrics and spoke from knowledge and from the heart: click below: