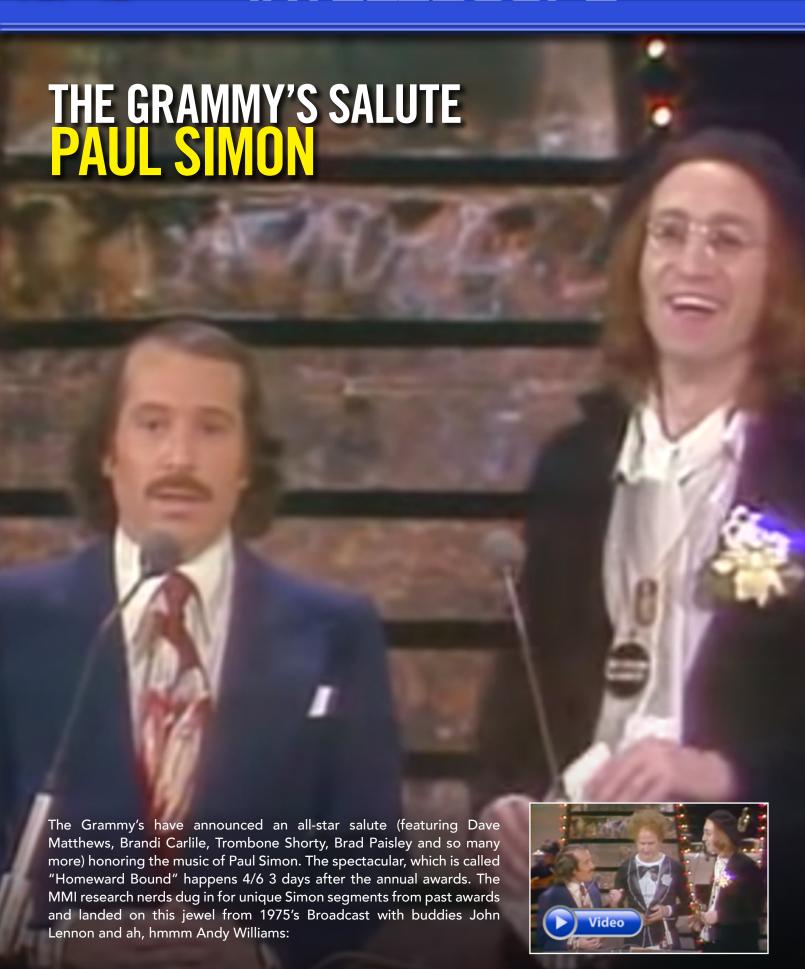

46       | 49       | 44       |
| 47       | Rose, Jena                                     | Checkmate                                    | 40       | 48       | 47       | 47       |
| 48       | KYGO Feat. DNCE                                | Dancing Feet                                 | 49       | 41       | 48       | 48       |
| 49       | Diplo & Miguel                                 | Don't Forget My Love                         | 48       | 50       | 39       | 49       |
| 50       | Benjamin, Eddie                                | Weatherman                                   | 50       | 49       | 50       | 50       |
|          | , <del>.</del>                                 |                                              |          |          |          | - *      |



Check out these videos hand-picked by our staff!



### AVRIL LAVIGNE FT. BLACKBEAR - "LOVE IT WHEN YOU HATE ME"

Riot in cellblock 1! Avril is under lock and key for turning blackbear's head all upside down cuz she loves it when he hates her, yo. Orange is clearly the new striped suit in this incarceration stay-cation. This jailhouse rocks! Click here:





#### EM BEIHOLD - "NUMB LITTLE BUG"

LA's cool singer-songwriter Em Beihold created a big buzz with "Groundhog Day" on the Tik Tok thingy and comes back with the happiest tune ever about depression! For a colorful catchy combo of Prozac and balloons, click here:





#### **DOVE CAMERON - "BOYFRIEND"**

So like, wait.... is this the same Dove Cameron that our kids were watching on the Disney Channel? ...the cutesy-Ms-Thang that playe