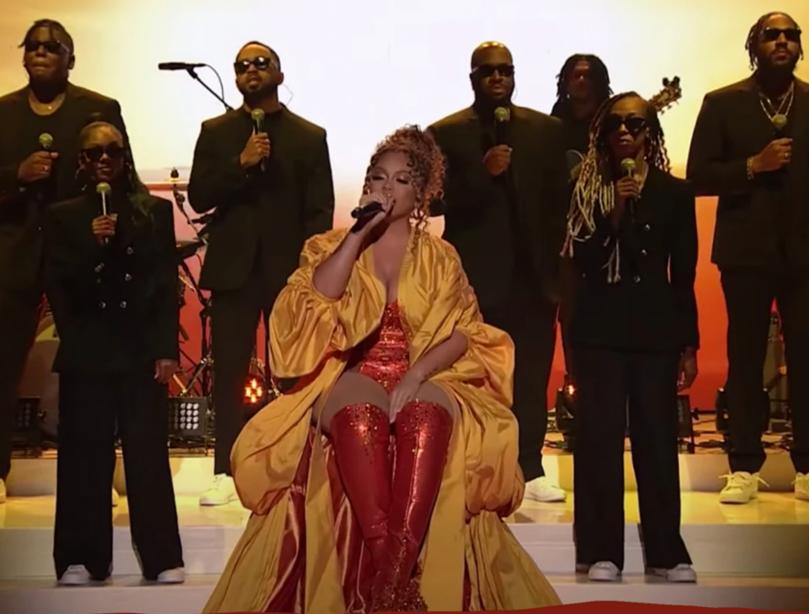

# LATTO SUNSHINE/BIG ENERGY ON THE TONIGHT SHOW

How does one follow a big number one smasherino? One goes on television and rolls out another big smash in a medley. Latto is all razzle and dazzle in this mash-up clip that we had to stay up waaaayyy late to see on the boob tube. From the Tonight Show with Jimmy Fallon, Latto shines brightly with "Sunshine" then drops most of the costume for one more blast of "Big Energy."