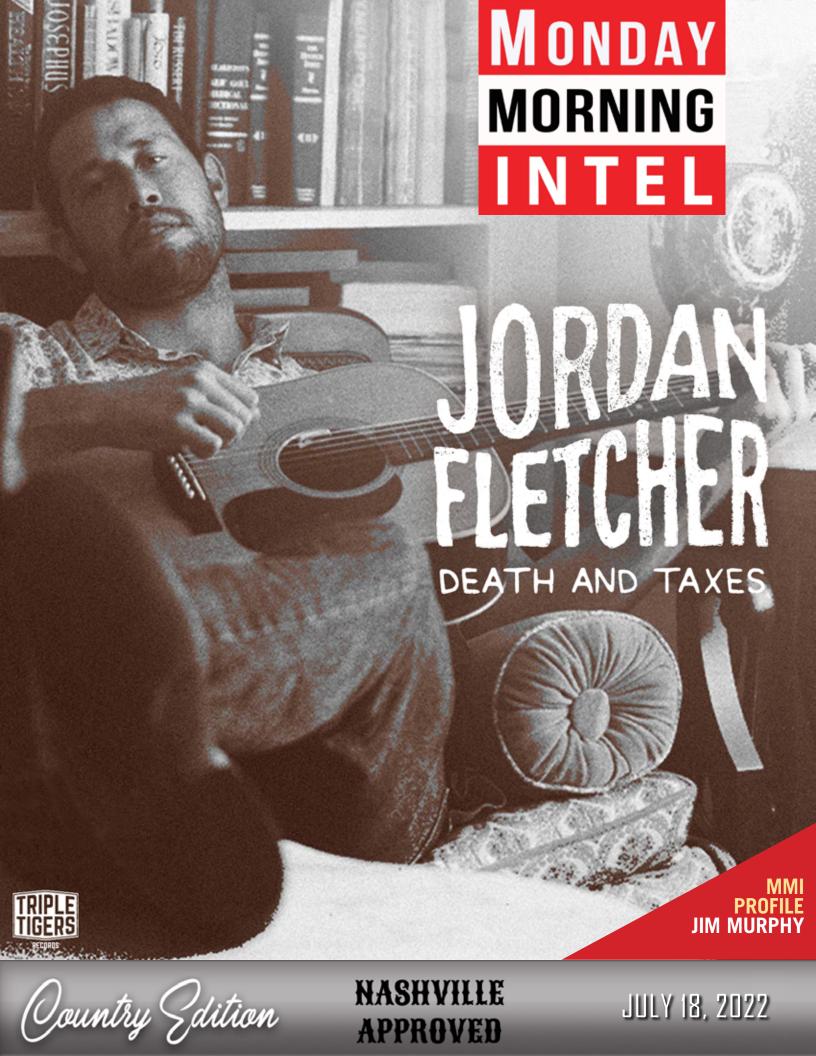

### **BEST THING SINCE BACKROADS**

MAX AIRPLAY STARTING 7/24

BIG LOUD

80 DW SXD 8







# MONDAY MORNING INTEL

JULY 18, 2022

# INTEL TABLE OF CONTENTS

- 4 #1 SONGS THIS WEEK
- *5 POWERS*
- **5** ACTION/RECURRENTS
- 7 HOTZONE/DEVELOPING
- STREAMING
- 1 COUNTRY CALLOUT
- 12 PROFILE
- 14 INTELESCOPE
- 15 INTELEVISION
- 15 METHODOLGY
- THE BACK PAGE



AIRPLAY SCOTTY MCCREERY "Damn Strait"

RETENTION SCOTTY MCCREERY "Damn Strait"

CALLOLT JUSTIN MOORE "With A Woman You Love"

ALIZIO MORGAN WALLEN "You Proof"

**VIDEO MORGAN WALLEN "Wasted On You"** 

**SALES** COLE SWINDELL "She Had Me At Heads Carolina"

**COMPOSITE** MORGAN WALLEN "Wasted On You"

# MONDAY **MORNING** INTE

Monday Morning Intel.com



CLICK HERE to E-MAIL Monday Morning Intel with your thoughts, suggestions, or