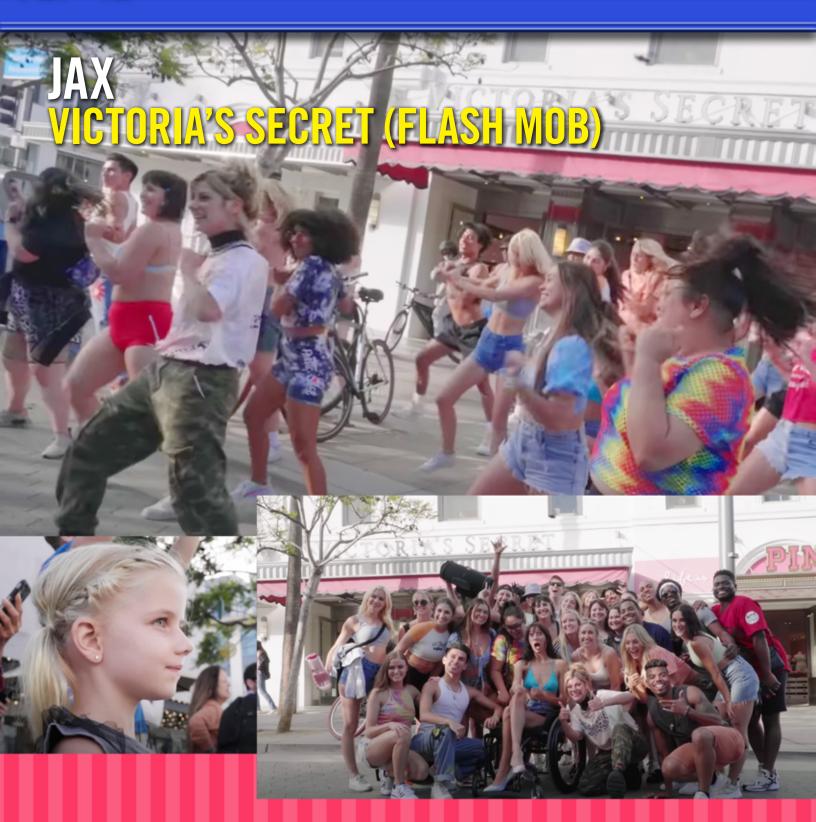

#### Full Disclosure: Alissa Pollack turned us on to Jersey Girl Jax.

We knew her from her finalist run on American Idol, but Alissa said "No, Dig deeper"! Correcto! The girl is cool and an amazing songwriter with prestigious awards for the art thereof. In this, "Home Style" vid, Jax leads us to good trouble via flash mob as she proclaims that she knows 'Victoria's Secret'. Click here: