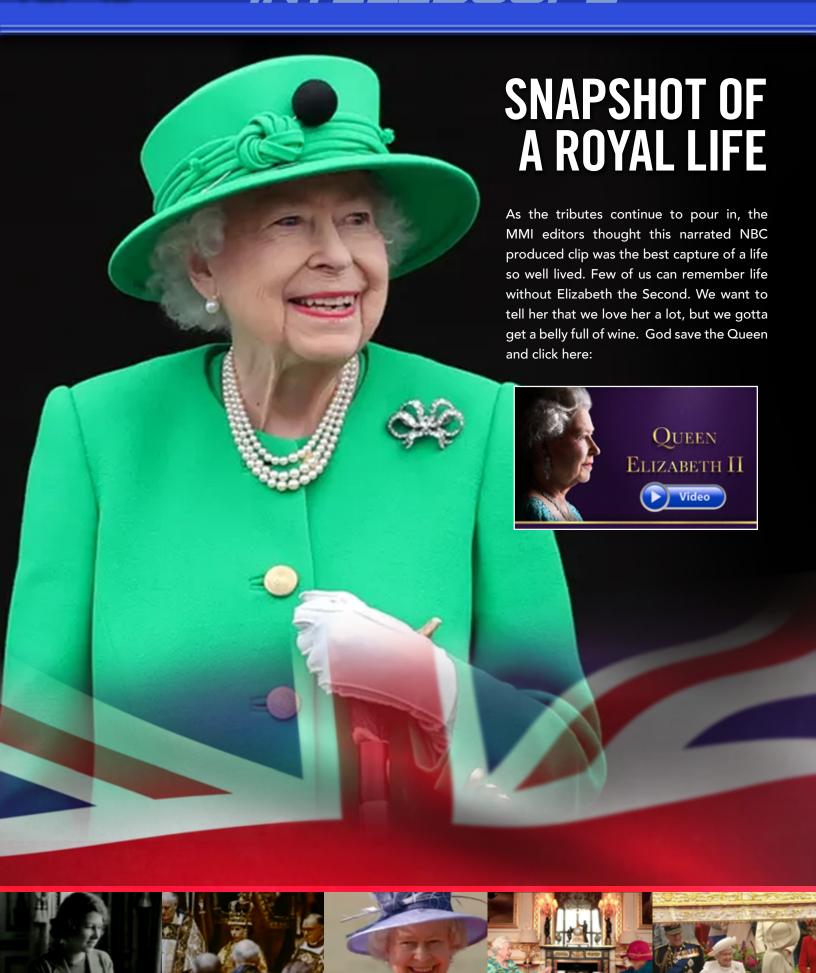

#### **ELTON JOHN, BRITNEY SPEARS - "HOLD ME CLOSER"**

2022 will be remembered as the year the Sir Elton John returned to Top40 with not one but two chart busting smashes. And we can't forget that the phenomena of Kate Bush running up that chart albeit 37 years after it's release. And the brilliance of teaming with Britney and Dua has been a refreshing salute to the fact that a great song is a great song and has legs forever. Count the headlights and click here: