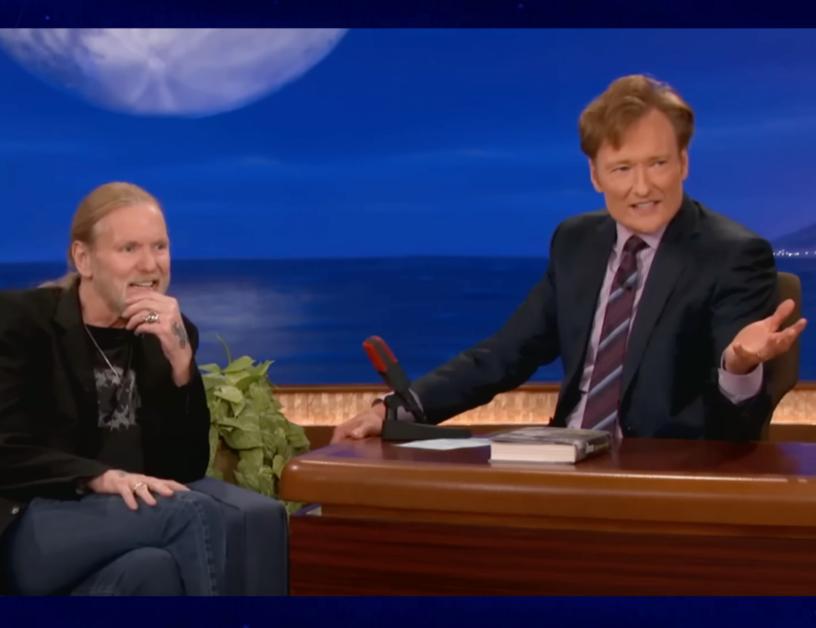

## GREGG ALLMAN'S DINNER WITH JIMMY CARTER

At 98, President Jimmy Carter has entered hospice at his home in Plains, Ga. He never stopped contributing to his mission of love, peace and a better more understanding world. Also worth remembering is the fact that Jimmy and The Allman Bros were tight. The late blues legend Gregg Allman joined Conan O'Brien and tells the story of hanging in the Lincoln Bedroom with Mama Lillian, and invite from little Amy and the rest is history.