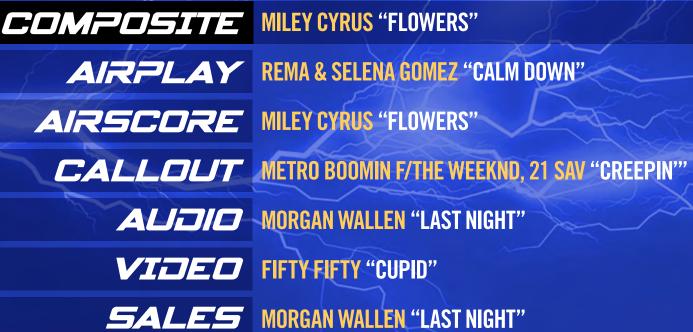

## **TOP 40**

5.15.23

| TW RK<br>Airplay | TW RK<br>AIRscore | TW RK<br>Callout | TW RK<br>Audio | TW RK<br>Video | TW RK<br>Sales | TW COMP<br>Rank | ARTIST                                | TTLE                           | LABEL                     |
|------------------|-------------------|------------------|----------------|----------------|----------------|-----------------|---------------------------------------|--------------------------------|---------------------------|
| 2                | 1                 | 2                | 7              | 5              | 3              | 1               | MILEY CYRUS                           | Flowers                        | Columbia                  |
| 1                | 2                 | 7                | 10             | 3              | 4              | 2               | <b>REMA &amp; SELENA GOMEZ</b>        | Calm Down                      | Mavin/Virgin/Interscope   |
| 4                | 3                 | 5                | 2              | 10             | 14             | 3               | SZA                                   | Kill Bill                      | Top Dawg/RCA              |
| 12               | 7                 | 8                | 1              | 11             | 1              | 4               | MORGAN WALLEN                         | Last Night                     | Big Loud/Mercury/Republic |
| 5                | 4                 | 3                | 15             | 8              | 13             | 5               | MIGUEL                                | Sure Thing                     | By Storm/RCA              |
| 11               | 8                 | 6                | 18             | 12             | 5              | 6               | COI LERAY                             | Players                        | Uptown/Republic           |
| 17               | 9                 | 18               | 6              | 7              | 6              | 7               | TOOSII                                | Favorite Song                  | SCMG/Capitol              |
| 3                | 5                 | 1                | 12             | 25             | 28             | 8               | METRO BOOMIN                          | Creepin' f/The Weeknd, 21 Sav. | Boominati/Epic-Republc    |
| 6                | 6                 | 4                | 9              | 16             | 33             | 9               | THE WEEKND                            | Die For You                    | XO/Republic               |
| 7                | x                 | 16               | 8              | 4              | 30             | 10              | <b>PINKPANTHERESS &amp; ICE SPICE</b> | Boy's A Liar                   | 300 Ent./Capitol-3EE      |
| 13               | 12                | 12               | 24             | 28             | 8              | 11              | KANE BROWN & KATELYN BROWN            | Thank God                      | RCA Nashville/RCA         |
| 14               | 11                | 13               | 23             | 19             | 26             | 12              | RAYE                                  | Escapism f/070 Shake           | HR/The Orchard-Def Jam    |
| 36               | 28                | 10               | 5              | 30             | 2              | 13              | LUKE COMBS                            | Fast Car                       | River House/Columbia Nash |
| 34               | 24                | 36               | 4              | 1              | 12             | 14              | FIFTY FIFTY                           | Cupid                          | Warner                    |
| 15               | 16                | 14               | 21             | 33             | 18             | 15              | TAYLOR SWIFT                          | Karma                          | Republic                  |
| 9                | 13                | 19               | 28             | 37             | 10             | 16              | ED SHEERAN                            | Eyes Closed                    | Atlantic                  |
| 8                | 14                | 32               | 19             | 35             | 9              | 17              | POST MALONE                           | Chemical                       | Mercury/Republic          |
| 30               | 25                | 9                | 36             | 17             | 7              | 18              | LEWIS CAPALDI                         | Wish You The Best              | Capitol                   |
| 19               | 15                | 23               | 17             | 38             | 20             | 19              | THE WEEKND                            | Double Fantasy f/Future        | XO/Epic-Republic          |
| 10               | 10                | 17               | 29             | 26             | 41             | 20              | SABRINA CARPENTER                     | Nonsense                       | Island/Republic           |
| 25               | 18                | 21               | 35             | 2              | 35             | 21              | LADY GAGA                             | Bloody Mary                    | Stream/Konlive/Interscope |
| 43               | Х                 | Х                | 11             | 13             | 17             | 22              | ICE SPICE & NICKI MINAJ               | Princess Diana                 | 10K Projects/Capitol      |
| 26               | 17                | 15               | 26             | 21             | 42             | 23              | LIZZY MCALPINE                        | Ceilings                       | Harbour Artists/AWAL      |
| 20               | 19                | 31               | 44             | 9              | 31             | 24              | MEGHAN TRAINOR                        | Mother                         | Epic                      |
| 31               | 30                | 30               | 13             | 18             | 36             | 25              | SZA                                   | Snooze                         | Top Dawg/RCA              |
| 45               | 38                | Х                | 3              | 23             | 19             | 26              | DRAKE                                 | Search & Rescue                | OVO/Republic              |
| 16               | 22                | 37               | 33             | 42             | 16             | 27              | JONAS BROTHERS                        | Waffle House                   | Republic                  |
| 23               | 23                | 25               | 43             | 43             | 15             | 28              | P!NK                                  | TRUSTFALL                      | RCA                       |
| 18               | 20                | 39               | 30             | 36             | 34             | 29              | NF                                    | HAPPY                          | NF Real Music/Virgin      |
| 29               | 35                | 38               | 31             | 31             | 11             | 30              | KIM PETRAS                            | Alone f/Nicki Minaj            | Republic                  |
| 24               | 26                | 11               | 37             | 50             | 27             | 31              | D. GUETTA/ANNE-MARIE/C. LERAY         | Baby Don't Hurt Me             | Parlophone UK/Warner      |
| 21               | 27                | 34               | 46             | 34             | 22             | 32              | JAX                                   | Cinderella Snapped             | Atlantic                  |
| 49               | Х                 | Х                | 16             | 6              | 39             | 33              | METRO BOOMIN                          | Superhero (Heroes & Villains)  | Boominati/RCA-Republic    |
| 41               | 43                | Х                | 14             | 27             | 24             | 34              | DAVID KUSHNER                         | Daylight                       | Virgin                    |
| 48               | Х                 | Х                | 20             | 14             | 40             | 35              | KAROL G & SHAKIRA                     | TQG                            | UMLatino/UMLE             |
| 35               | 31                | 20               | 25             | 41             | 46             | 36              | LABRINTH                              | Never Felt So Alone            | Columbia                  |
| 22               | 29                | 22               | 40             | 44             | 38             | 37              | MILEY CYRUS                           | Jaded                          | Columbia                  |
| 37               | 21                | 24               | 38             | 39             | 45             | 38              | THE KID LAROI                         | Love Again                     | Columbia                  |
| 39               | 32                | 33               | 39             | 45             | 21             | 39              | NIALL HORAN                           | Heaven                         | Capitol                   |
| 42               | 42                | Х                | 34             | 20             | 29             | 40              | DOECHII & KODAK BLACK                 | What It Is (Block Boy)         | TDE/Capitol               |
| 33               | 36                | 26               | 47             | 47             | 37             | 41              | LIZZO                                 | Special f/SZA                  | Nice Life/Atlantic        |
| 46               | Х                 | Х                | 27             | 32             | 43             | 42              | JIMIN                                 | Like Crazy                     | BIGHIT/Geffen             |
| 47               | Х                 | Х                | 45             | 29             | 25             | 43              | BIG BOSS VETTE                        | Pretty Girls Walk              | Republic                  |
| 28               | 33                | 35               | 41             | 48             | 44             | 44              | CHARLIE PUTH F/DAN+SHAY               | That's Not How This Works      | Atlantic                  |
| 32               | 40                | 40               | 32             | 22             | 49             | 45              | MELANIE MARTINEZ                      | Void                           | Atlantic                  |
| 38               | 37                | 28               | 48             | 46             | 32             | 46              | LATTO                                 | Lottery f/LU KALA              | Streamcut/RCA             |
| 27               | 34                | 29               | 49             | 40             | 50             | 47              | XG                                    | Left Right                     | XGALX                     |
| 40               | 39                | 27               | 50             | 49             | 23             | 48              | PITBULL & LIL JON                     | Jumpin                         | Mr. 305                   |
| 50               | X                 | Х                | 22             | 24             | 48             | 49              | DRAKE & 21 SAVAGE                     | Spin Bout U                    | OVO/Epic-Republic         |
| 44               | 41                | Х                | 42             | 15             | 47             | 50              | TAYLOR SWIFT                          | l Knew You Were (Taylor's      | Republic                  |